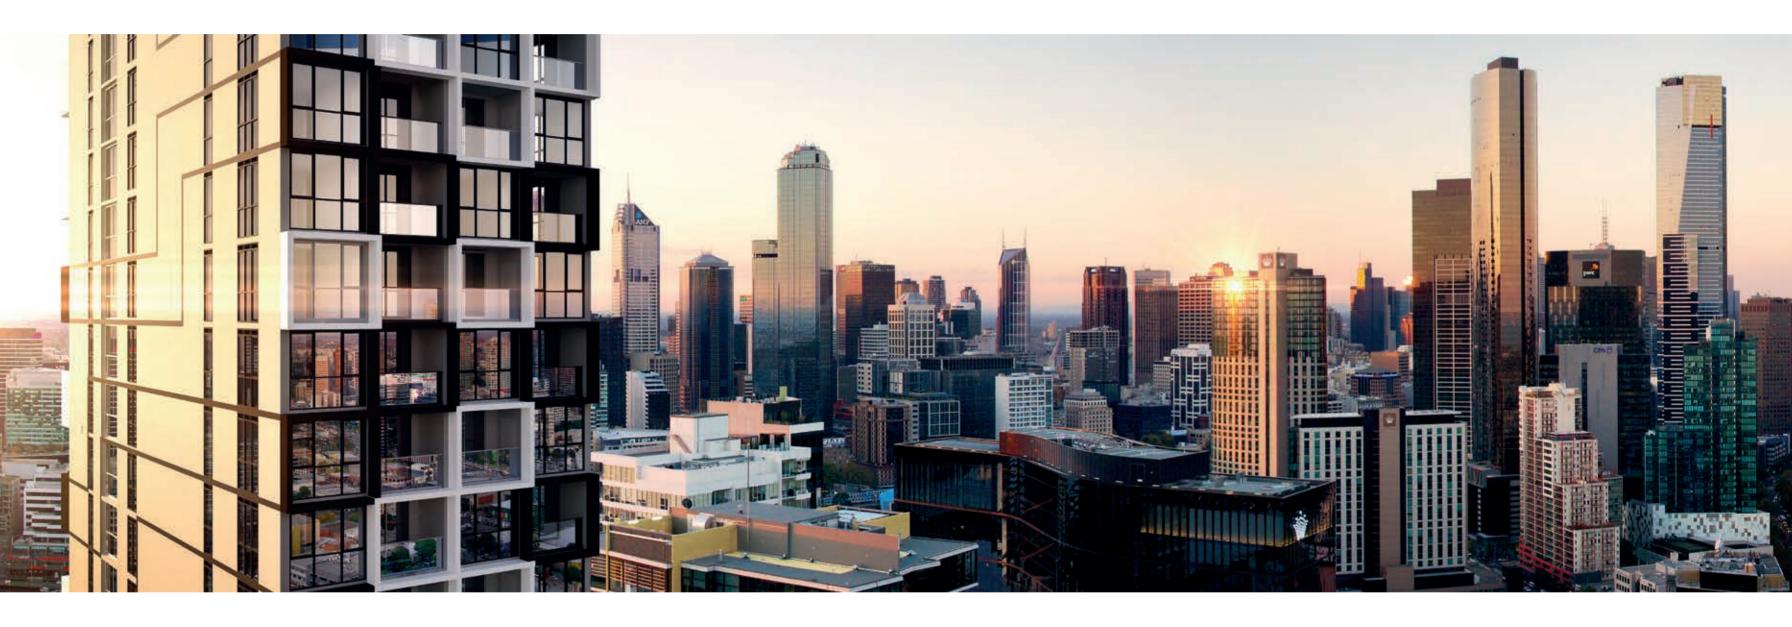

Slender and striking, The International leaps straight out of Manhattan and up into the Melbourne skyline with a memorable presence that offers vertical living at its finest with breathtaking panoramic views of the world's most liveable city.

沿着相邻的边界立面对比条 纹理、垂直窗口和水平线, 以突出与建筑标志性模块模 式的视觉联系,并反映周边 城市的线性动态。

Imposing facades along adjoining boundaries contrast strip textures, vertical windows and horizontal lines to highlight a visual connection to the building's signature module pattern and reflect the linear dynamics of the surrounding city.