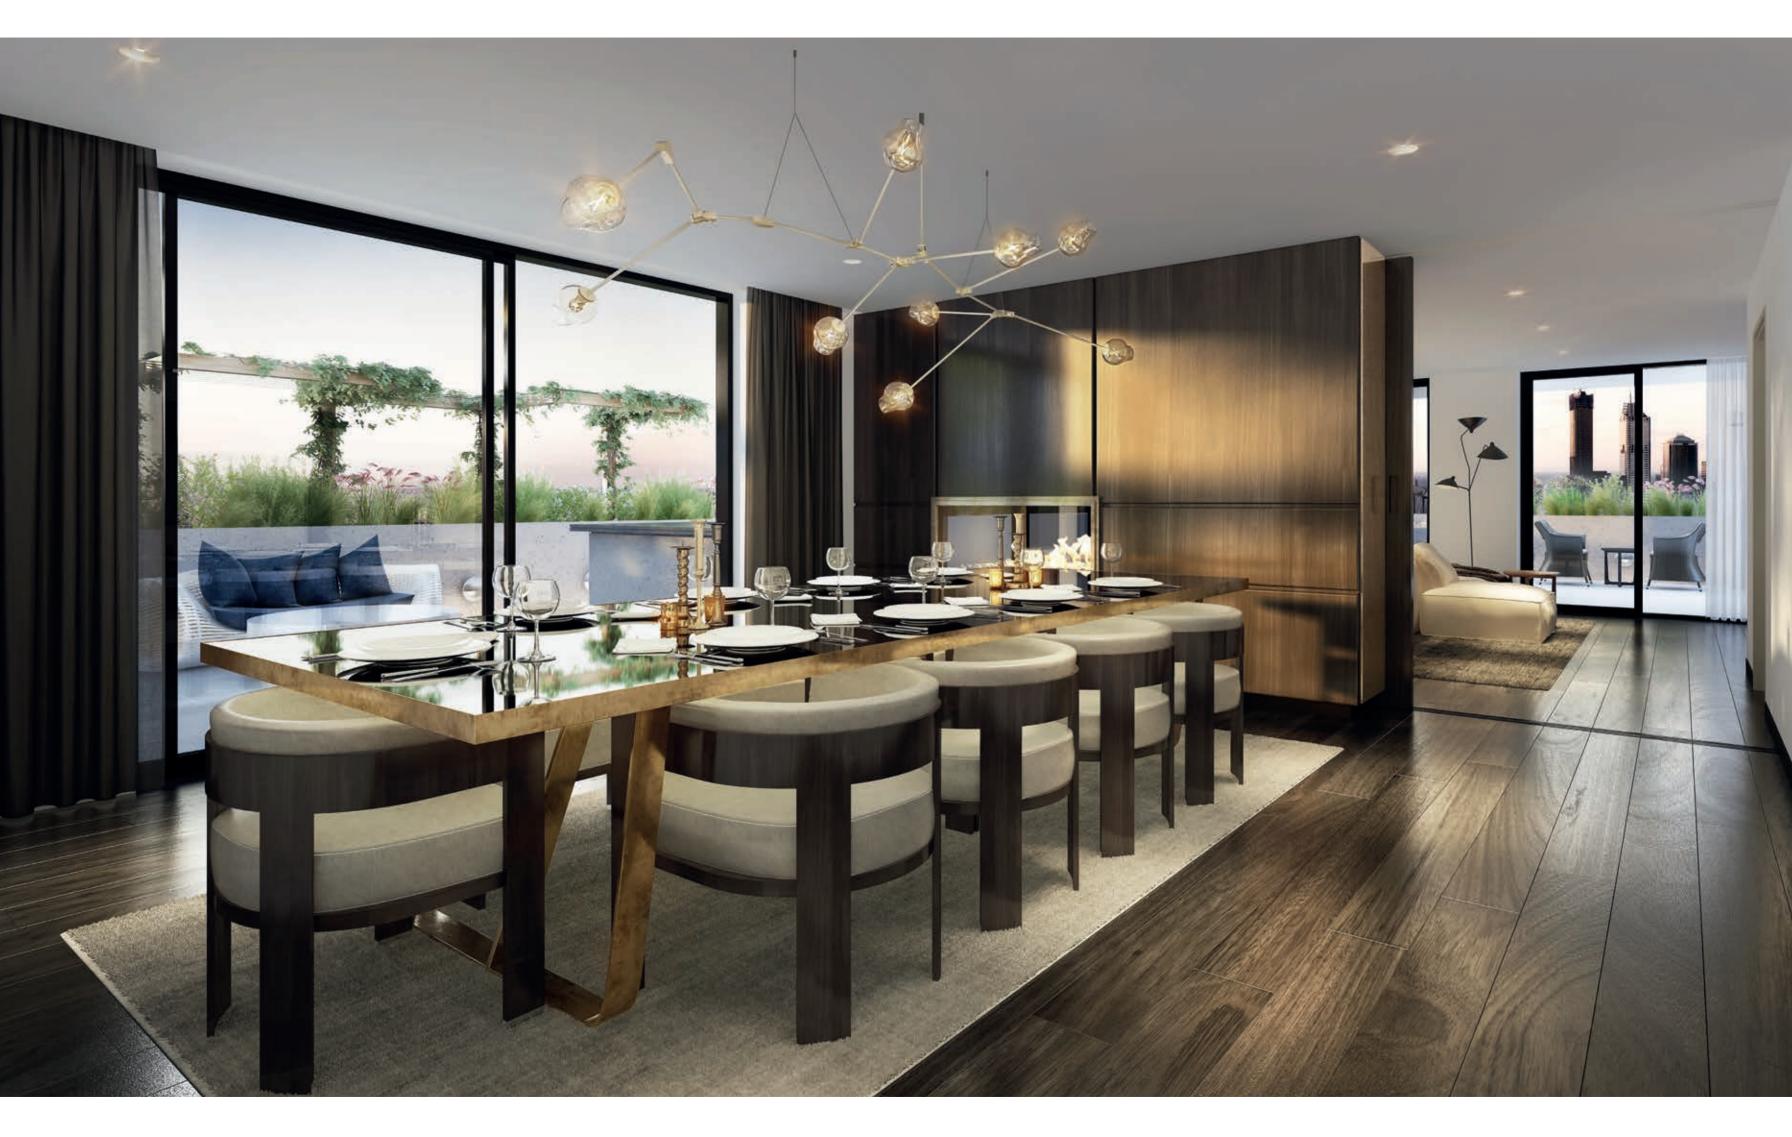

# 4

THE RESIDENCES Contemporary light-filled spaces welcome you with a gentle ambience and relaxed, stylish luxury.

黑白调色板结合优雅的木材高光和卓越的 饰面,创造室内表现出精致的品质。 美食家厨房以欧洲家电为特色。浴室充满 了时尚的设计元素,提供了功能的完美结 合和低调且奢华的良好外观。

Step inside a home awash with the warmth and tranquility of abundant natural light. Let your days unfold before astonishing vistas that open the city's landscape to your living space, as it evolves from soft mornings and golden sun-kissed afternoons to sparkling night light panoramas. Discover the attention to detail that comes with the finest of

contemporary design. A handsome black & white palette combines with elegant timber highlights and superb finishes to create interiors that demonstrate exquisite quality throughout. Gourmet kitchens feature European appliances. Bathrooms are replete with chic design elements that deliver a perfect blend of functionality and understated good looks.