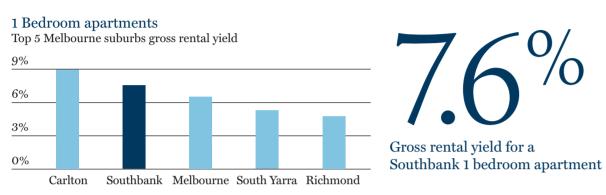

#### #1 ---- RENTAL YIELDS

Source: REIV. As at December 2014

2 Bedroom apartments

Top 5 Melbourne suburbs gross rental yield

Southbank Melbourne Docklands Frankston Boronia

Source: REIV. As at December 2014

Southbank has the highest rental yields in Victoria with an average of 6.45% (one bedroom 7.6% and two bedroom 5.3%).

Source: REIV. As at December 2014

Gross rental yield for a

Southbank 2 bedroom apartment