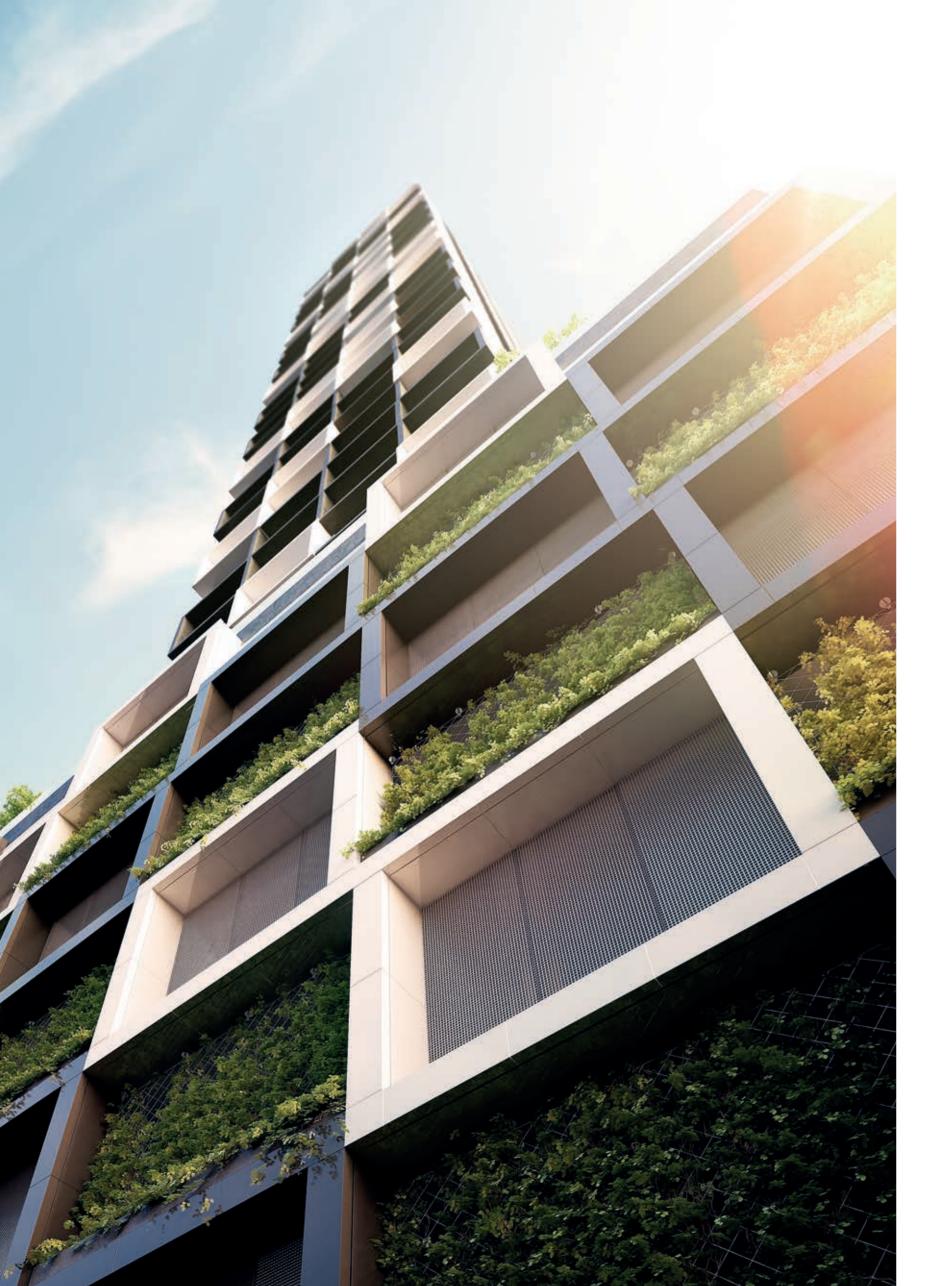

Slender and striking, The International leaps straight out of Manhattan and up into the Melbourne skyline with a memorable presence that offers vertical living at its finest with breathtaking panoramic views of the world's most liveable city.

沿着相邻的边界立面对比条 纹理、垂直窗口和水平线, 以突出与建筑标志性模块模 式的视觉联系,并反映周边 城市的线性动态。

Imposing facades along adjoining boundaries contrast strip textures, vertical windows and horizontal lines to highlight a visual connection to the building's signature module pattern and reflect the linear dynamics of the surrounding city.