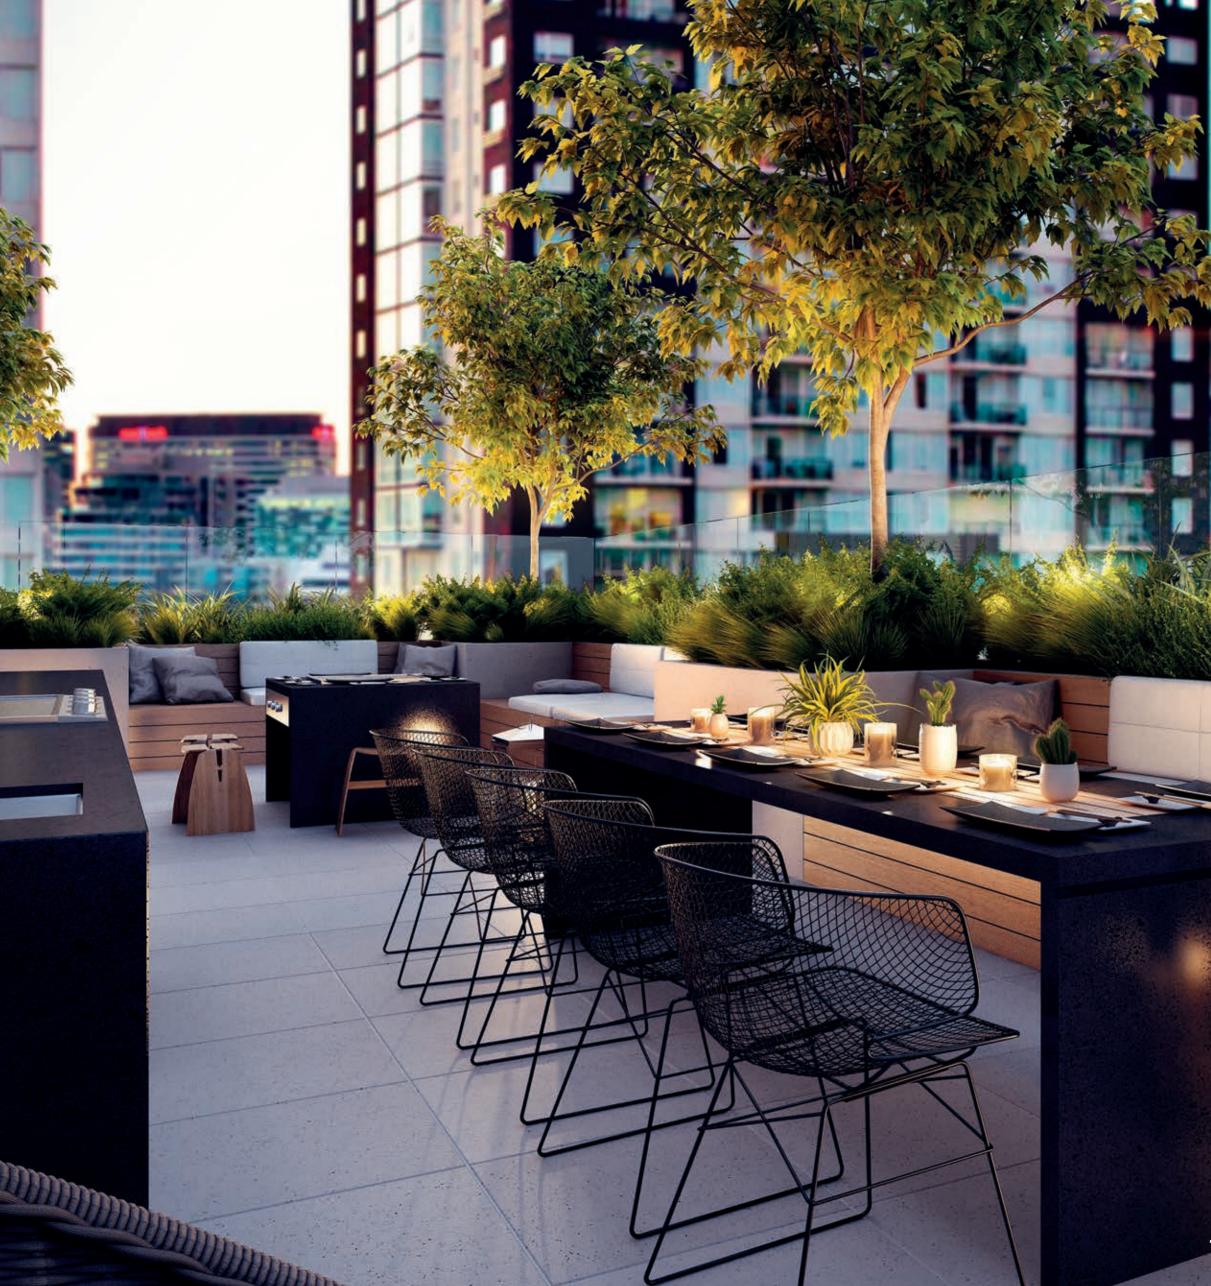

## Ŷ.

Entertain in superb style — enjoy an incredible range of leisure activities any time of day with stunning indoor & outdoor areas, gloriously landscaped high above the city streets on the exclusive Level 9 Podium. The club's beautifully appointed, elegant Private Dining Room provides the ideal location for a celebratory feast, a formal function, or a weekend get together – and provides plenty of options for after dinner drinks in front of the fireplace of a comfortable adjoining lounge or under the stars at the outdoor spa.

Large terraces invite you outdoors to dine alfresco or relax with a drink or a book or a morning cup of coffee – and a number of sliding screens allow you to create a personal, reserved space for you and your guests.

Settle in to the plush comfort of the Club Cinema and catch up on the latest blockbuster, or invite your friends for a Saturday afternoon barbecue & Teppanyaki Grill. 高雅的私人餐厅为庆祝宴会, 正式场所,甚至周末的聚会提供理想的位置,餐后还可以选择 在壁炉前或在户外500下。

#### THE INTERNATIONAL CLUB

Teppanyaki Grill & Terrace Dining — Artist Impression