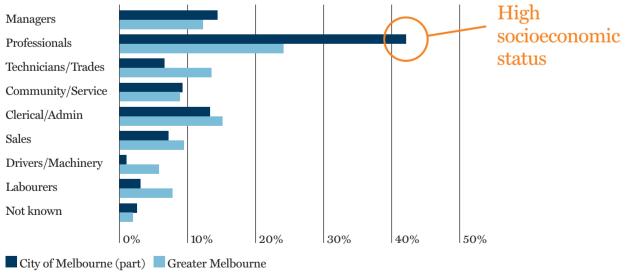

#### **#5** — EMPLOYMENT BY OCCUPATION

White collar population - Almost 60% of the working population work in managerial or professional positions, plus an additional 20% work in clerical and sales based roles, making Southbank a very 'white collar' suburb. This would suggest that investment properties within the suburb will attract quality tenants.

#### Occupation of employment

Source: Australian Bureau of Statistics 2011