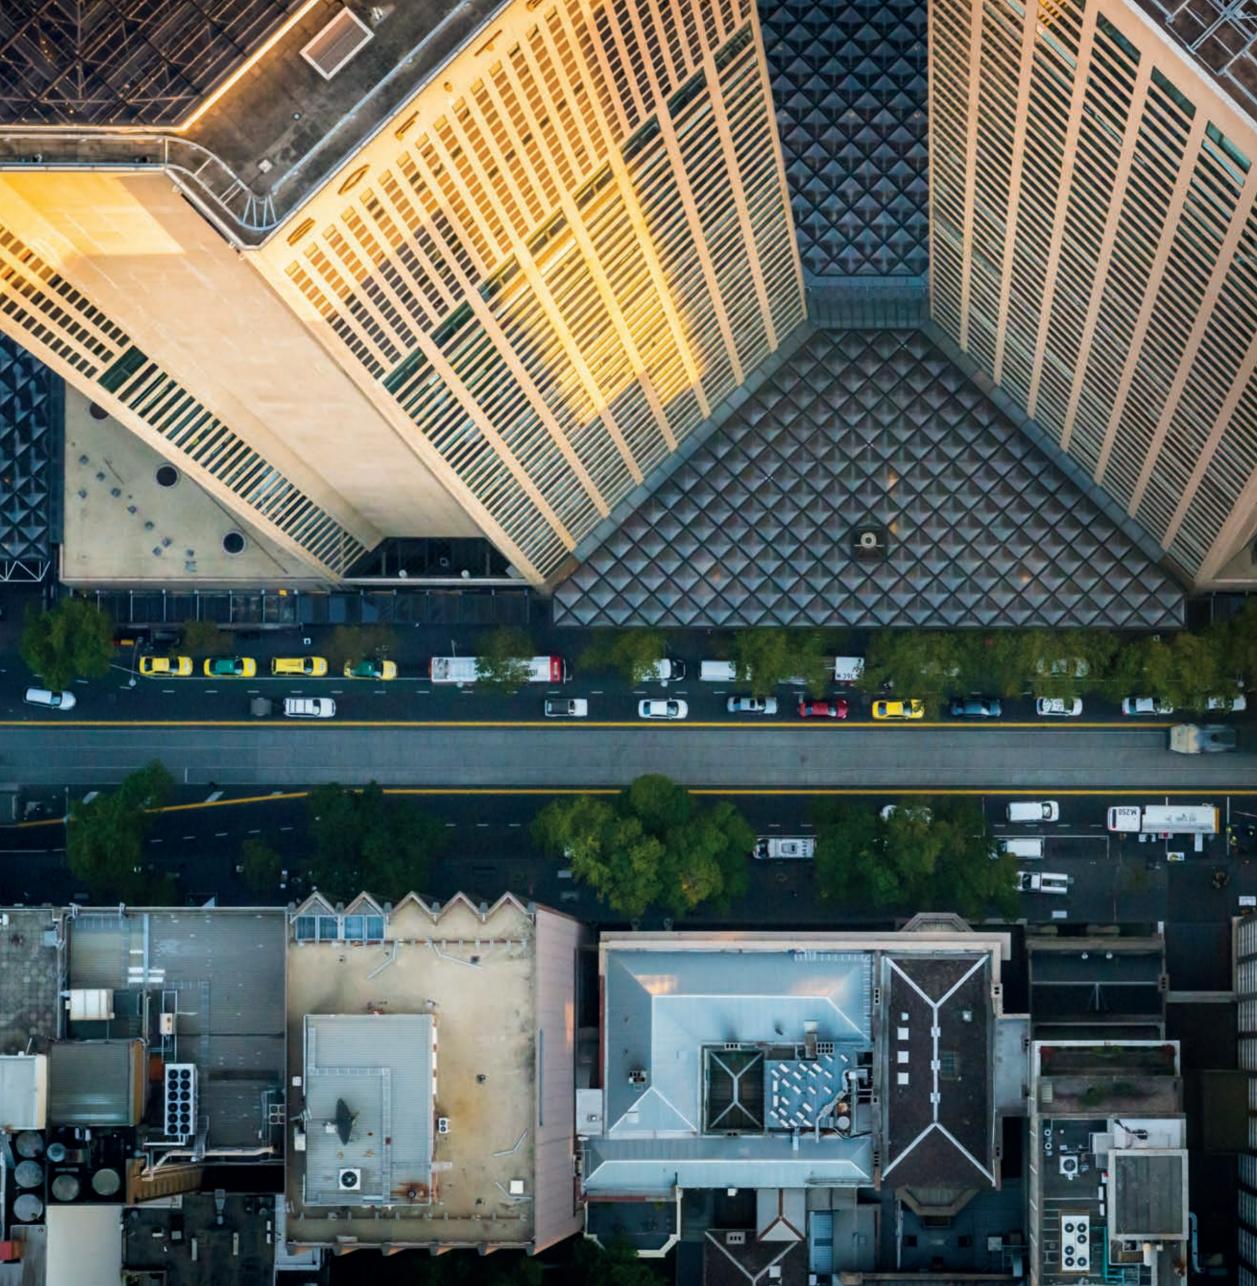

Slender and striking, The International leaps straight out of Manhattan and up into the Melbourne skyline with a memorable presence that offers vertical living at its finest with breathtaking panoramic views of the world's most liveable city.

沿着相邻的边界立面对比条 纹理、垂直窗口和水平线, 以突出与建筑标志性模块模 式的视觉联系,并反映周边 城市的线性动态。

Imposing facades along adjoining boundaries contrast strip textures, vertical windows and horizontal lines to highlight a visual connection to the building's signature module pattern and reflect the linear dynamics of the surrounding city.