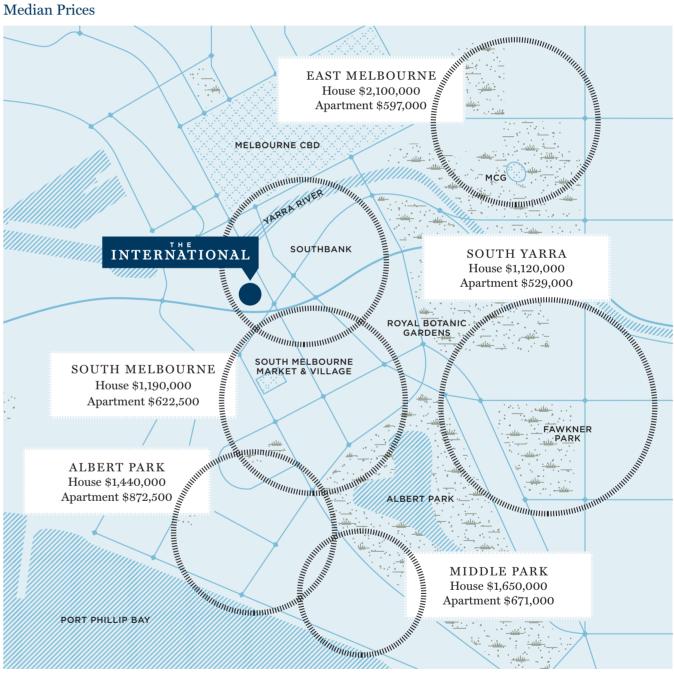

#### #6 — AFFORDABILITY

Southbank sits within the most expensive area of Melbourne with surrounding suburbs having some of the highest median prices in Victoria.

Source: realestate.com.au & RP Data

Clockwise from top: Islington Silos Collingwood; Botanica Balwyn rooftop garden; Gravity Tower South Melbourne; Joulia Brunswick East; Northwood Fitzroy North whiskey lounge