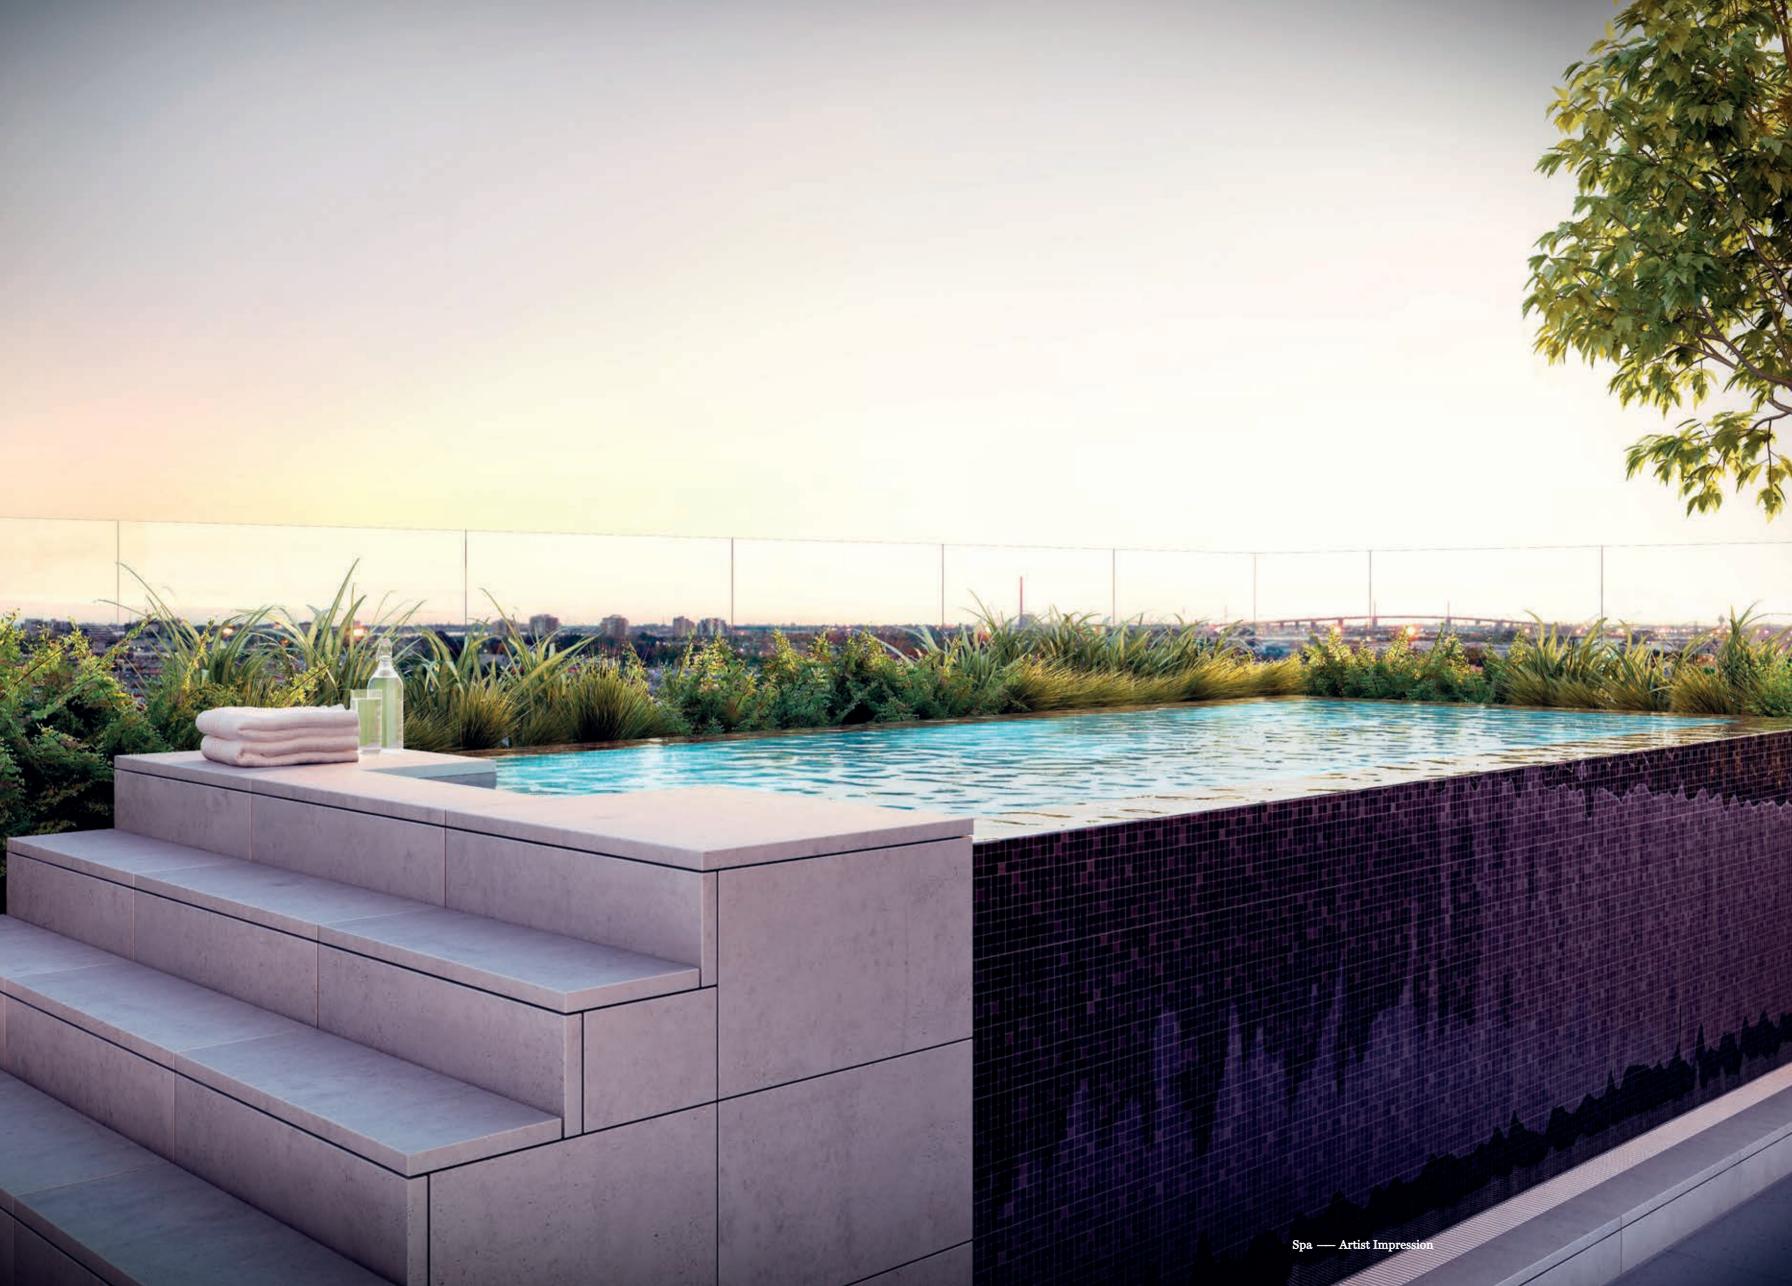

"墨都国际CLUB"豪华设施,以优美的空中花园,一流的景观美化、露天spa、私人影院、舒适私人餐厅、带壁炉的休闲室、日式烧烤和BBQ,带给你和家人至尊的享受。

墨都国际从南岸跃出,进入 墨尔本的天际线,将这座世 界上最宜居的城市以令人惊 叹的全景尽收眼底。

A richly layered architectural design presents a remarkable facade of staggered rectilinear modules made up of winter gardens and balconies in different combinations, creating a geometry that celebrates human scale elements within a unified, overall composition.

| 一套层层叠叠的建筑设计 |
|-------------|
| 呈现出一个引人注目的外 |
| 观,交错的直线模块由冬 |
| 季花园和不同组合的阳台 |
| 组成,创造出一个几何图 |
| 形,在一个统一的整体构 |
| 图中体现多元元素。   |

Take advantage of the boutique hotelstyle facilities of 'The International Club' on the spectacular podium, featuring superb landscaping, outdoor spa, fully equipped cinema, oppulent private dining room, lounge with fireplace, teppanyaki grill and barbecue area.

## Ŷ.

Entertain in superb style — enjoy an incredible range of leisure activities any time of day with stunning indoor & outdoor areas, gloriously landscaped high above the city streets on the exclusive Level 9 Podium. The club's beautifully appointed, elegant Private Dining Room provides the ideal location for a celebratory feast, a formal function, or a weekend get together – and provides plenty of options for after dinner drinks in front of the fireplace of a comfortable adjoining lounge or under the stars at the outdoor spa.