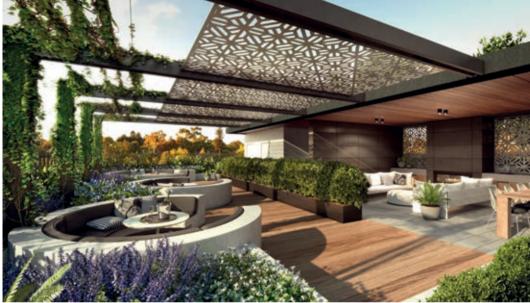

#### THE CLUB

Whether you are entertaining friends, working from home, or stopping by at the end of the day, find the perfect space to relax in the residents-only 'International Club'.

## Ŷ.

Entertain in superb style — enjoy an incredible range of leisure activities any time of day with stunning indoor & outdoor areas, gloriously landscaped high above the city streets on the exclusive Level 9 Podium. The club's beautifully appointed, elegant Private Dining Room provides the ideal location for a celebratory feast, a formal function, or a weekend get together – and provides plenty of options for after dinner drinks in front of the fireplace of a comfortable adjoining lounge or under the stars at the outdoor spa.

Large terraces invite you outdoors to dine alfresco or relax with a drink or a book or a morning cup of coffee – and a number of sliding screens allow you to create a personal, reserved space for you and your guests.

#### THE INTERNATIONAL CLUB

Teppanyaki Grill & Terrace Dining — Artist Impression