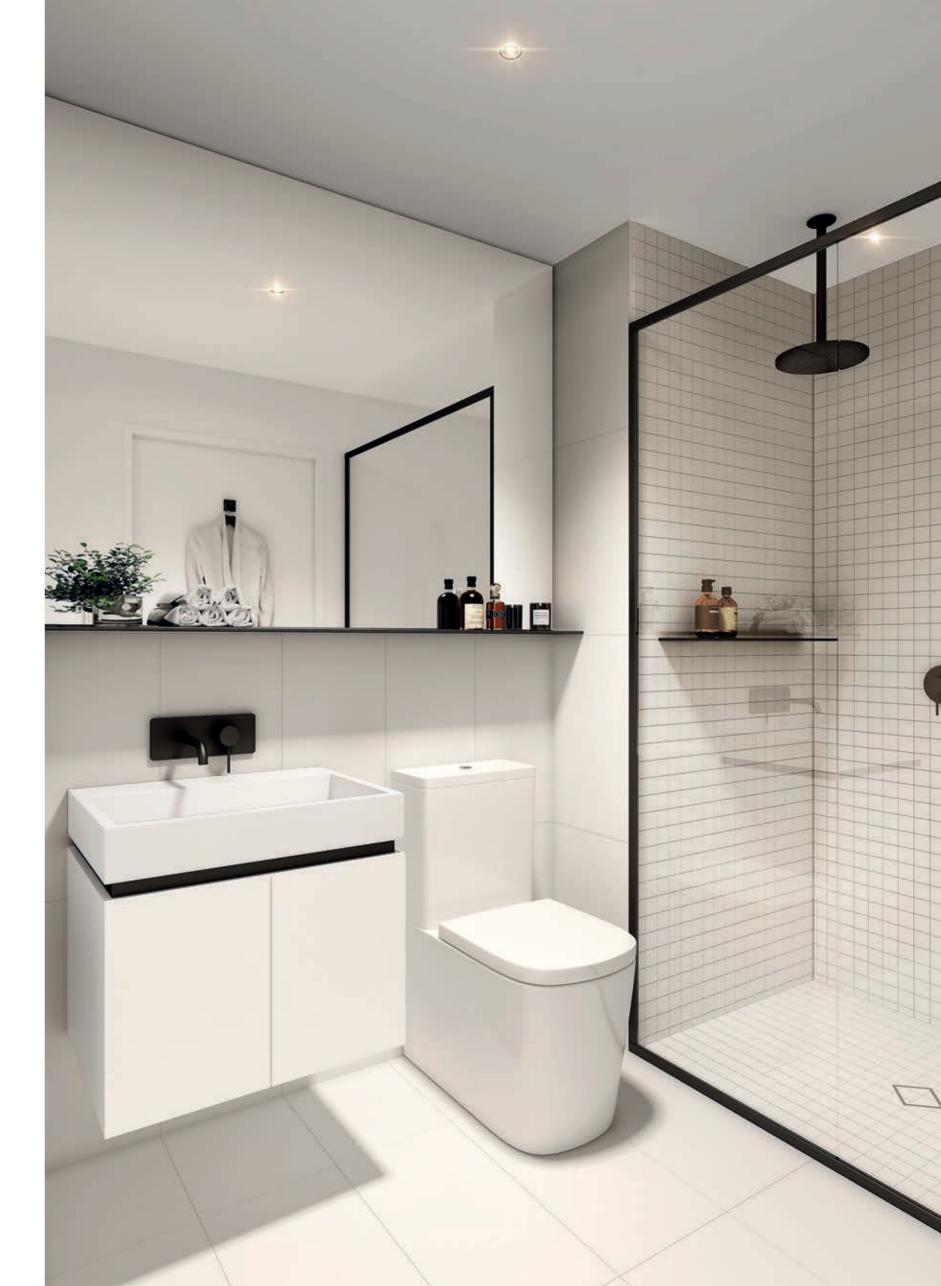

# 4

THE RESIDENCES Contemporary light-filled spaces welcome you with a gentle ambience and relaxed, stylish luxury.

黑白调色板结合优雅的木材高光和卓越的 饰面,创造室内表现出精致的品质。 美食家厨房以欧洲家电为特色。浴室充满 了时尚的设计元素,提供了功能的完美结 合和低调且奢华的良好外观。

Step inside a home awash with the warmth and tranquility of abundant natural light. Let your days unfold before astonishing vistas that open the city's landscape to your living space, as it evolves from soft mornings and golden sun-kissed afternoons to sparkling night light panoramas. Discover the attention to detail that comes with the finest of

contemporary design. A handsome black & white palette combines with elegant timber highlights and superb finishes to create interiors that demonstrate exquisite quality throughout. Gourmet kitchens feature European appliances. Bathrooms are replete with chic design elements that deliver a perfect blend of functionality and understated good looks.