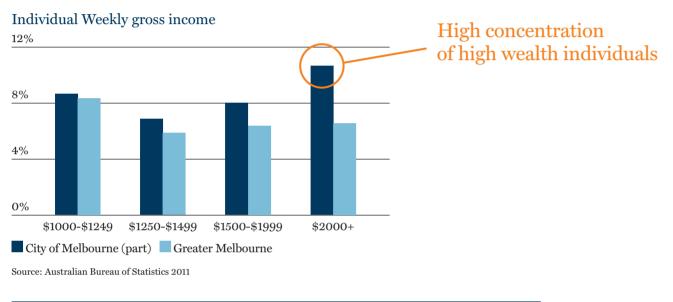

#### #4 — INDIVIDUAL INCOME

The population of Southbank has a median individual income significantly higher than that of greater Melbourne suggesting greater rental affordability.