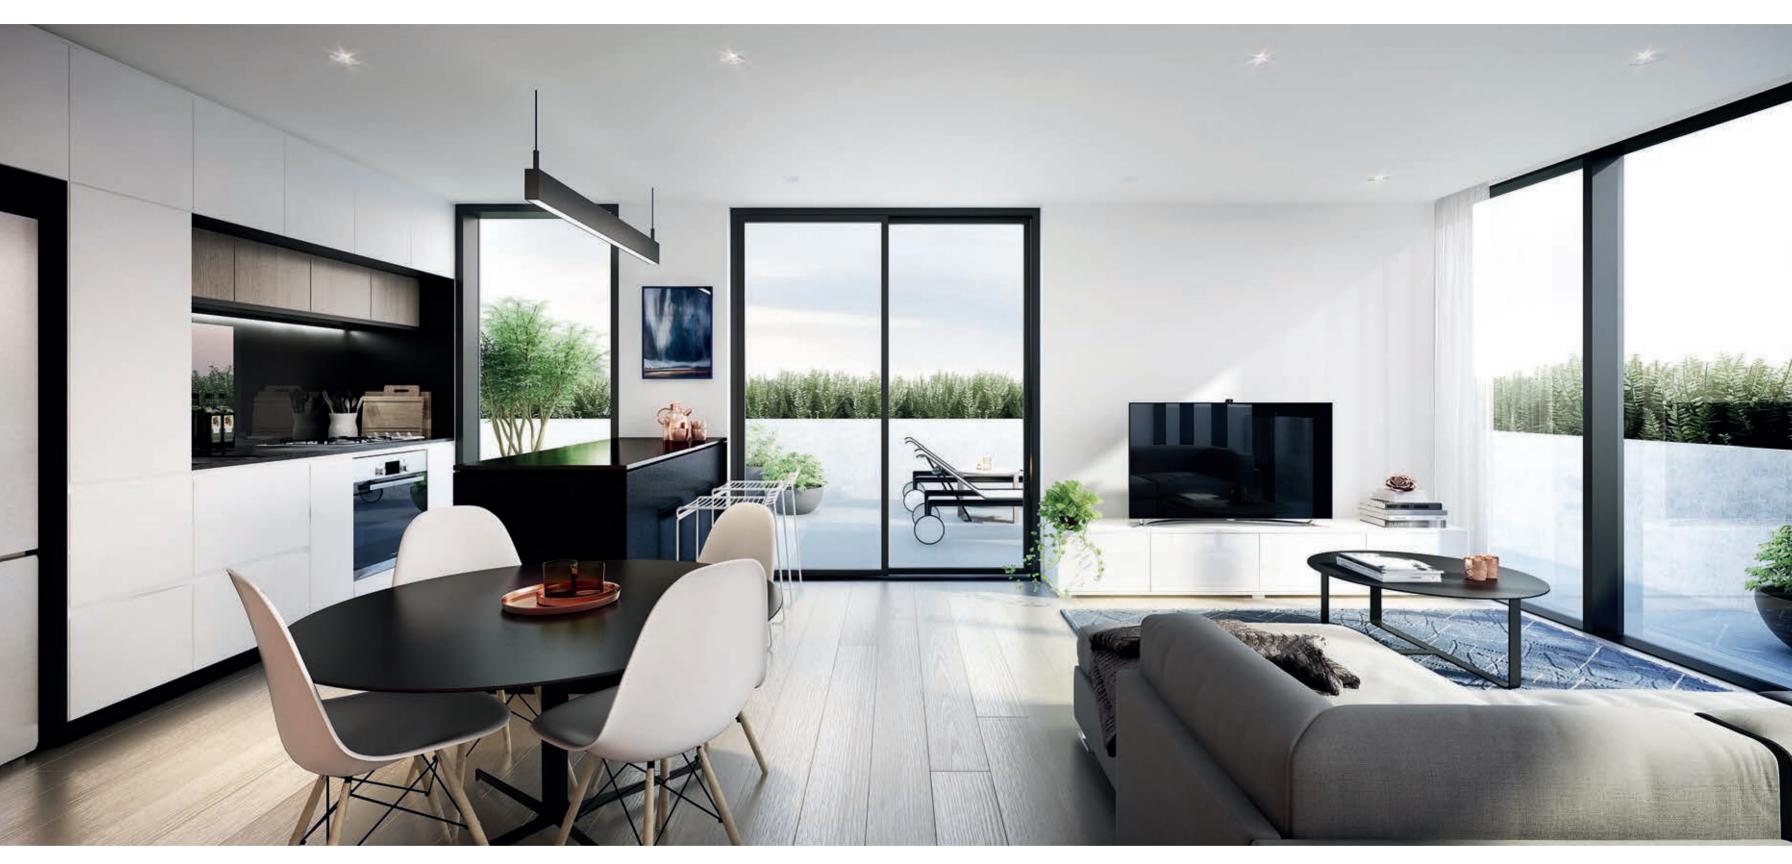

# 4

THE RESIDENCES Contemporary light-filled spaces welcome you with a gentle ambience and relaxed, stylish luxury.

黑白调色板结合优雅的木材高光和卓越的 饰面,创造室内表现出精致的品质。 美食家厨房以欧洲家电为特色。浴室充满 了时尚的设计元素,提供了功能的完美结 合和低调且奢华的良好外观。

Step inside a home awash with the warmth and tranquility of abundant natural light. Let your days unfold before astonishing vistas that open the city's landscape to your living space, as it evolves from soft mornings and golden sun-kissed afternoons to sparkling night light panoramas. Discover the attention to detail that comes with the finest of

contemporary design. A handsome black & white palette combines with elegant timber highlights and superb finishes to create interiors that demonstrate exquisite quality throughout. Gourmet kitchens feature European appliances. Bathrooms are replete with chic design elements that deliver a perfect blend of functionality and understated good looks.