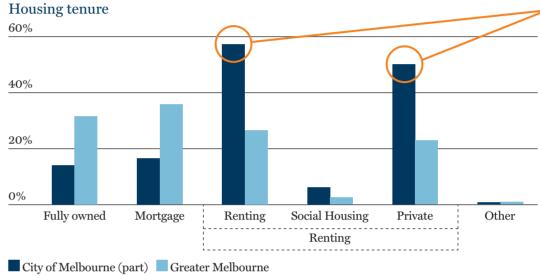

#### #2 — HOUSING TENURE

Almost 60% of the population of the City of Melbourne (Southbank) are renting which suggests extremely strong demand for rental properties within the area.

Source: Australian Bureau of Statistics 2011