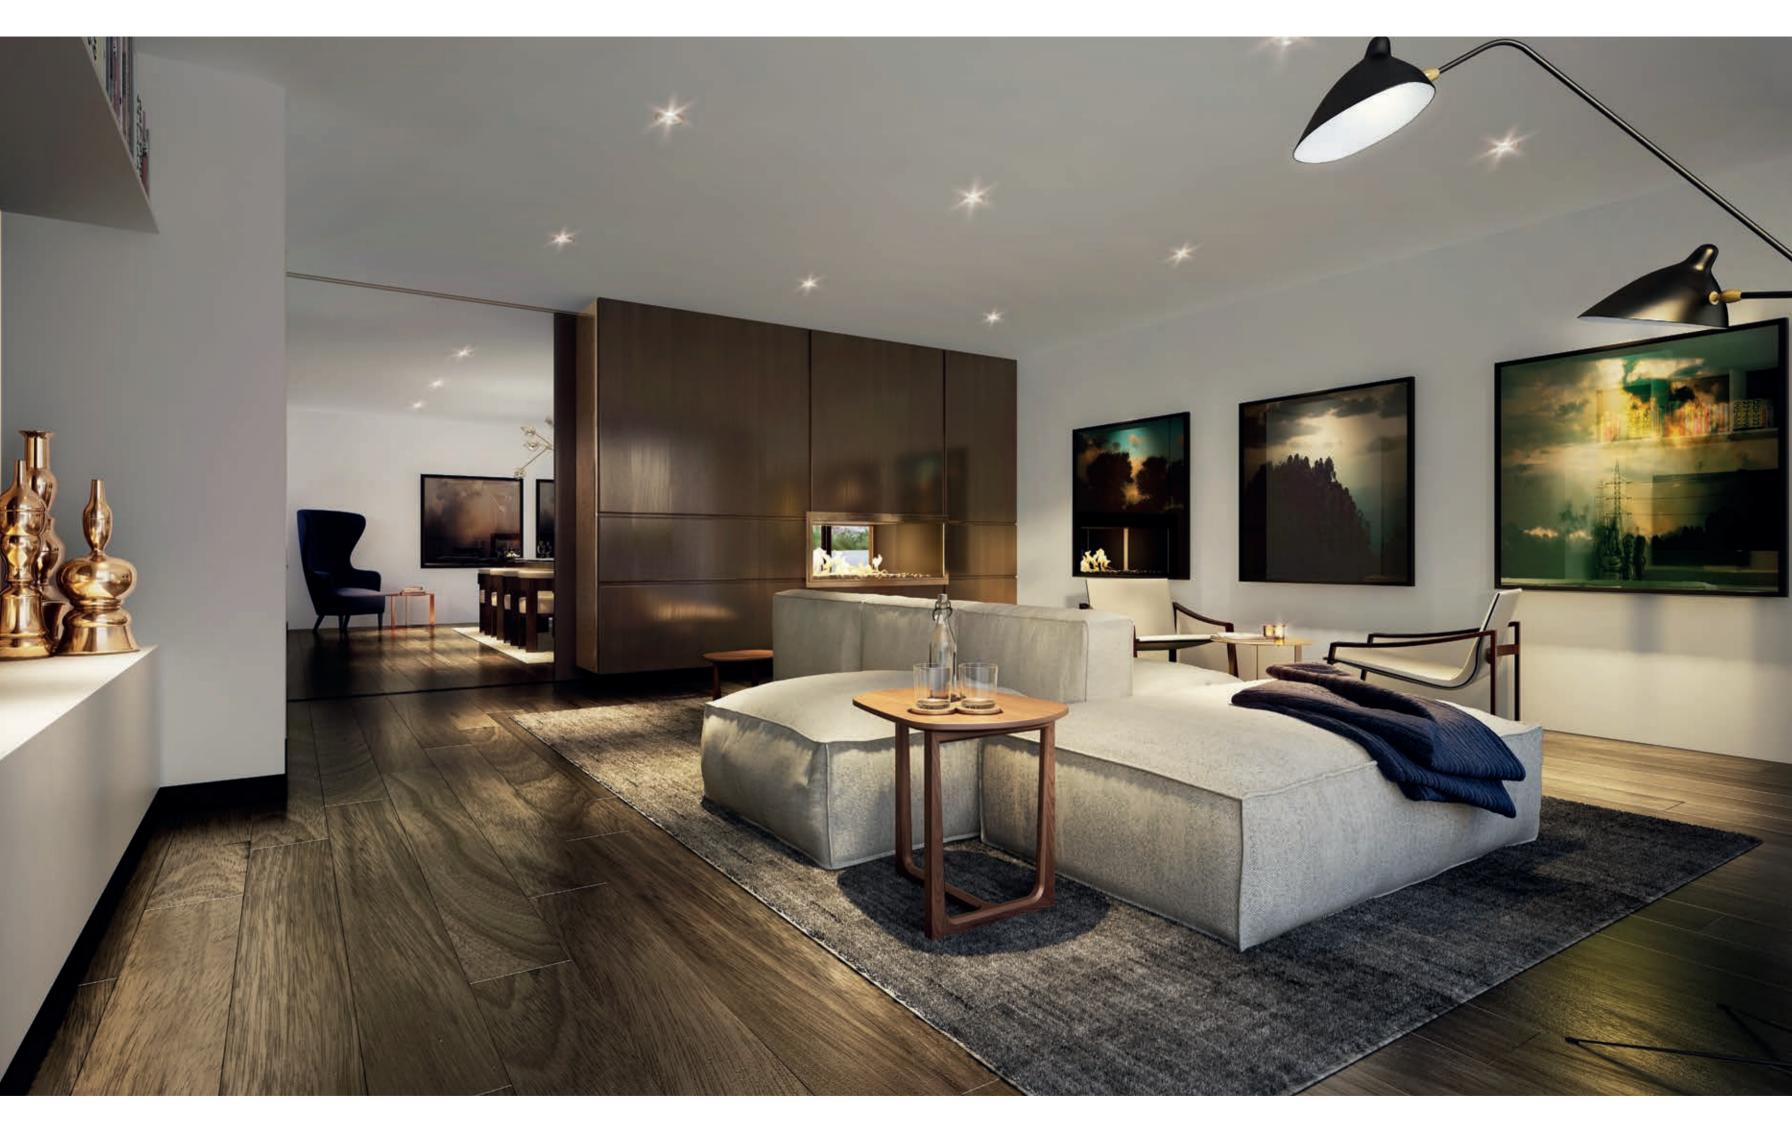

# 4

THE RESIDENCES Contemporary light-filled spaces welcome you with a gentle ambience and relaxed, stylish luxury.

黑白调色板结合优雅的木材高光和卓越的 饰面,创造室内表现出精致的品质。 美食家厨房以欧洲家电为特色。浴室充满 了时尚的设计元素,提供了功能的完美结 合和低调且奢华的良好外观。

Step inside a home awash with the warmth and tranquility of abundant natural light. Let your days unfold before astonishing vistas that open the city's landscape to your living space, as it evolves from soft mornings and golden sun-kissed afternoons to sparkling night light panoramas. Discover the attention to detail that comes with the finest of

contemporary design. A handsome black & white palette combines with elegant timber highlights and superb finishes to create interiors that demonstrate exquisite quality throughout. Gourmet kitchens feature European appliances. Bathrooms are replete with chic design elements that deliver a perfect blend of functionality and understated good looks.