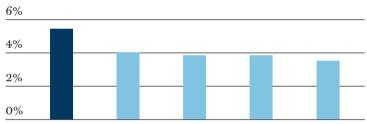

#### #1 ---- RENTAL YIELDS

Source: REIV. As at December 2014

2 Bedroom apartments

Top 5 Melbourne suburbs gross rental yield

Southbank Melbourne Docklands Frankston Boronia

Source: REIV. As at December 2014

Southbank has the highest rental yields in Victoria with an average of 6.45% (one bedroom 7.6% and two bedroom 5.3%).

Source: REIV. As at December 2014

Gross rental yield for a

Southbank 2 bedroom apartment