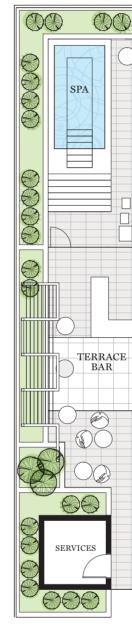

## Ŷ.

Entertain in superb style — enjoy an incredible range of leisure activities any time of day with stunning indoor & outdoor areas, gloriously landscaped high above the city streets on the exclusive Level 9 Podium. The club's beautifully appointed, elegant Private Dining Room provides the ideal location for a celebratory feast, a formal function, or a weekend get together – and provides plenty of options for after dinner drinks in front of the fireplace of a comfortable adjoining lounge or under the stars at the outdoor spa.

Large terraces invite you outdoors to dine alfresco or relax with a drink or a book or a morning cup of coffee – and a number of sliding screens allow you to create a personal, reserved space for you and your guests.

Settle in to the plush comfort of the Club Cinema and catch up on the latest blockbuster, or invite your friends for a Saturday afternoon barbecue & Teppanyaki Grill. 高雅的私人餐厅为庆祝宴会, 正式场所,甚至周末的聚会提供理想的位置,餐后还可以选择 在壁炉前或在户外500下。