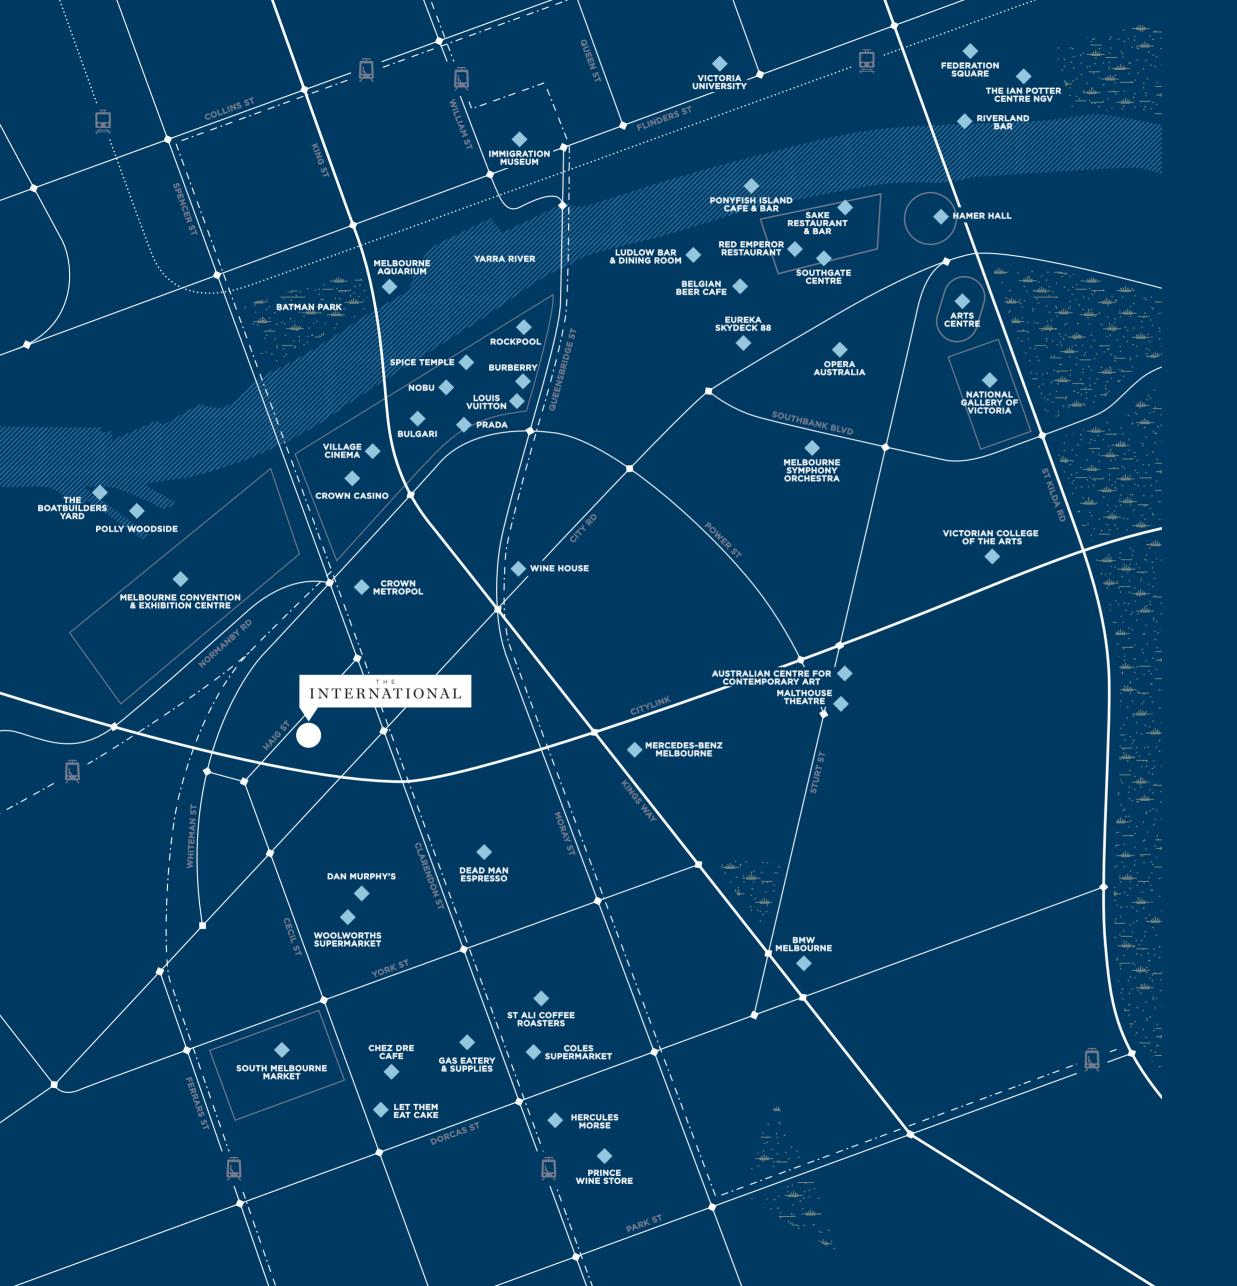

沿着雅拉河岸,享受一流的餐厅、 购物和皇冠赌场的娱乐设施,或者 漫步到Southgate的水边酒吧、咖 啡馆和奢侈品店。

从著名的巷道和隐蔽的酒吧,到令 人兴奋的现场音乐会,令人难以置 信的剧院和餐厅,画廊和博物馆, 文化气息浓厚。

Entertainment options are a short walk in every direction – from cinemas, bowling, and theatre at Crown, to the nearby Malthouse Theatre and acclaimed Recital Centre, the Melbourne Exhibition Centre, and the outstanding venues of the Arts Centre precinct.

> Melbourne offers one of the most exotic dining scenes in the world and for the dedicated restaurant goer, a dizzying array of cuisine choices awaits. From the Red Emperor to the Ponyfish Island Cafe, Rockpool Bar And Grill to Sake Restaurant, it's a case of seek and ye shall most definitely find.

Dive into a wealth of shopping favourites. Choose from an incredible array of luxury brands such as Louis Vuitton, Prada & Burberry, all just a short stroll from your front door in the Crown complex. Take advantage of Southgate's great range of retail and quality services. Or spend an afternoon exploring the CBD's elegant arcades, specialist one-off boutiques, and major stores like Emporium Melbourne and QV.