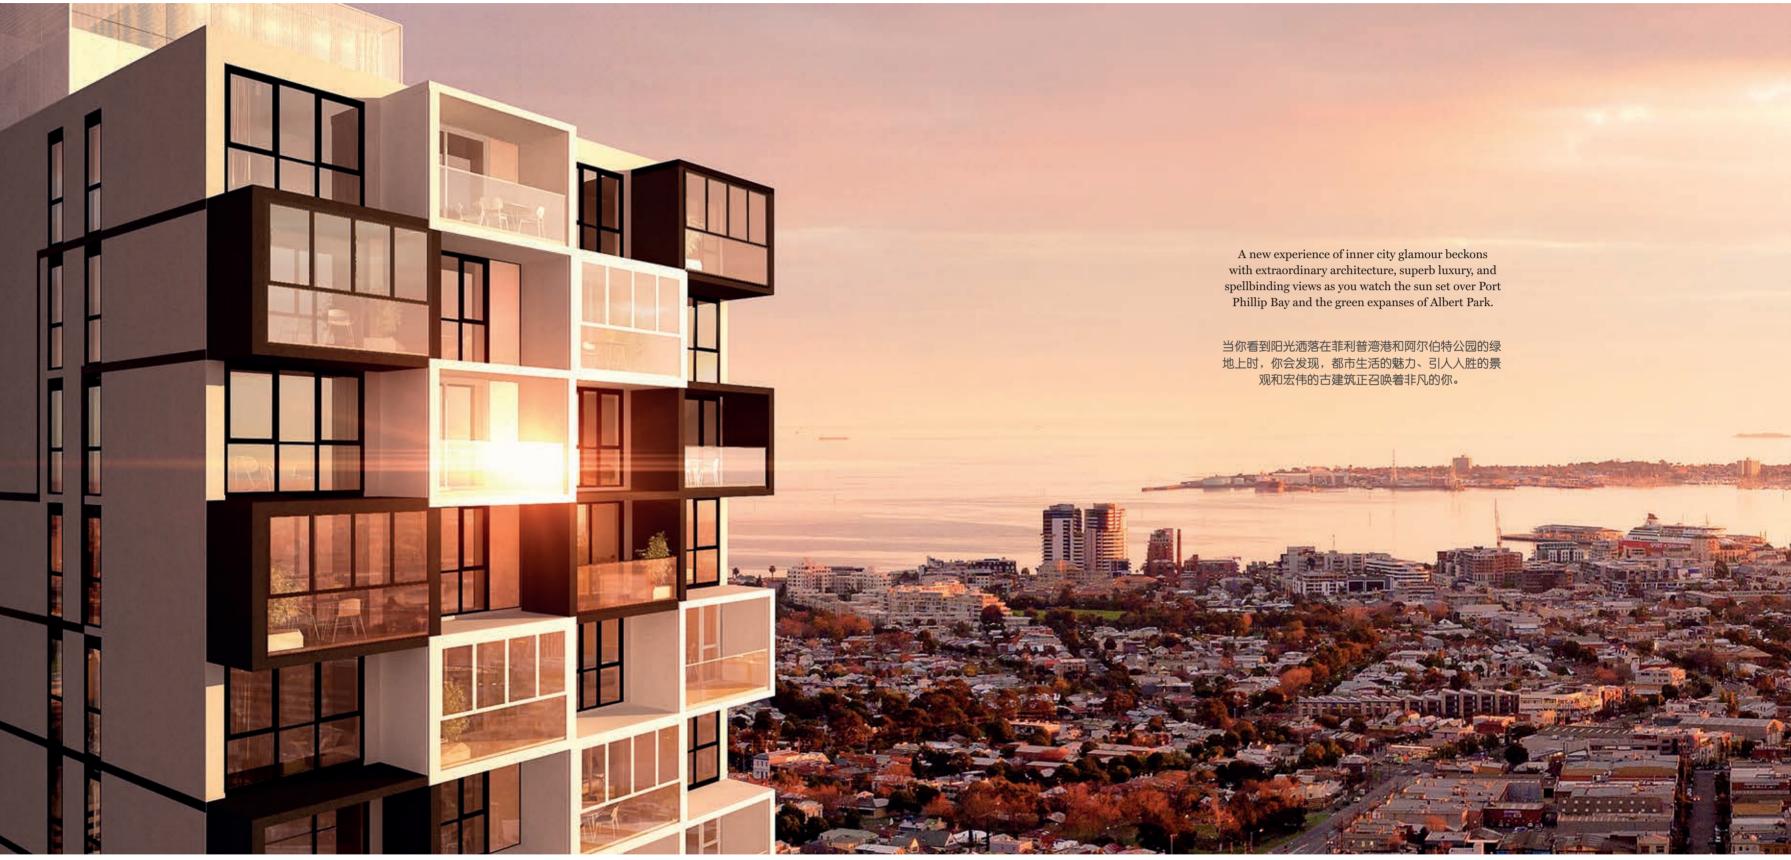

"墨都国际CLUB"豪华设施,以优美的空中花园,一流的景观美化、露天spa、私人影院、舒适私人餐厅、带壁炉的休闲室、日式烧烤和BBQ,带给你和家人至尊的享受。

墨都国际从南岸跃出,进入 墨尔本的天际线,将这座世 界上最宜居的城市以令人惊 叹的全景尽收眼底。

A richly layered architectural design presents a remarkable facade of staggered rectilinear modules made up of winter gardens and balconies in different combinations, creating a geometry that celebrates human scale elements within a unified, overall composition.

| 一套层层叠叠的建筑设计 |
|-------------|
| 呈现出一个引人注目的外 |
| 观,交错的直线模块由冬 |
| 季花园和不同组合的阳台 |
| 组成,创造出一个几何图 |
| 形,在一个统一的整体构 |
| 图中体现多元元素。   |

Take advantage of the boutique hotelstyle facilities of 'The International Club' on the spectacular podium, featuring superb landscaping, outdoor spa, fully equipped cinema, oppulent private dining room, lounge with fireplace, teppanyaki grill and barbecue area.