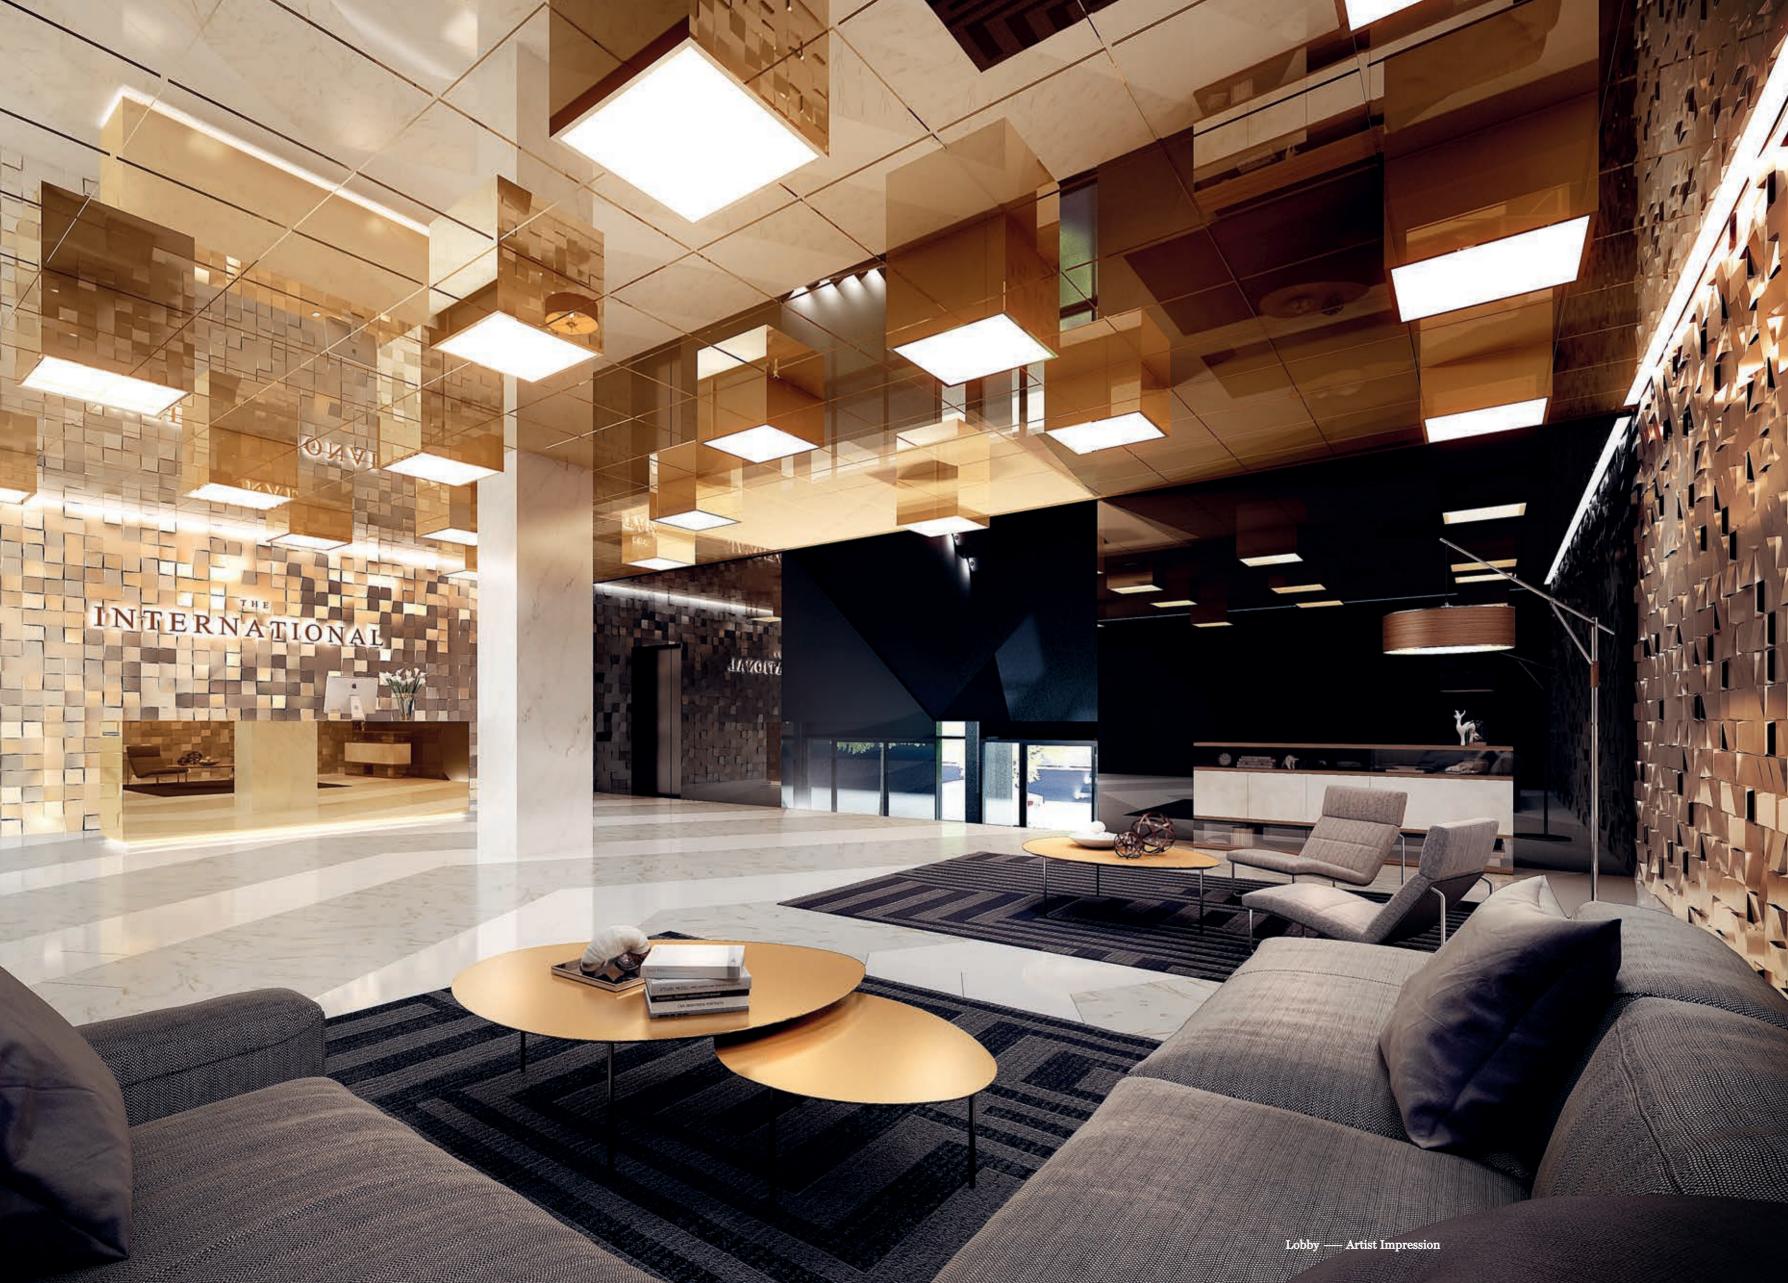

## ģ

Take your place in the centre of Australia's cultural capital with views of the Melbourne CBD that are simply stunning. Step from the stimulus and exhilaration of the streets into the tranquil welcome of your own hotel-style lobby, where marble floor tiles and columns, smoked mirror finishes to the walls, residents' lounges and a magnificent bronze concierge desk evoke an atmosphere of luxury and timeless sophistication.

豪华酒店风格的大堂,高贵的大理石装修, 镜面抛光墙壁的大厅和古典的青铜礼宾台, 营造出奢华和永恒的经典。

CHAPTER — 2