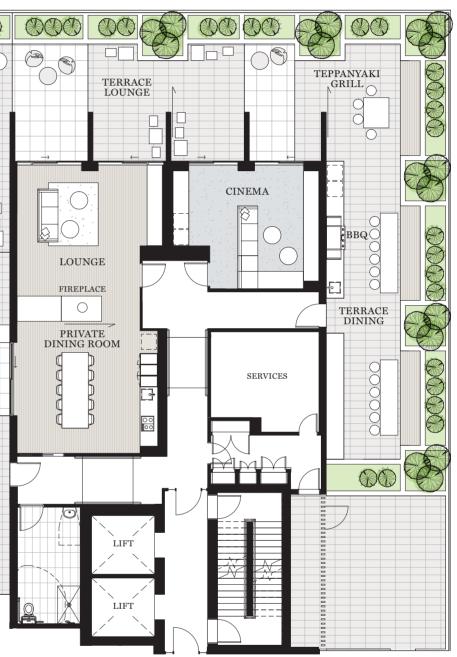

## Ŷ.

Entertain in superb style — enjoy an incredible range of leisure activities any time of day with stunning indoor & outdoor areas, gloriously landscaped high above the city streets on the exclusive Level 9 Podium. The club's beautifully appointed, elegant Private Dining Room provides the ideal location for a celebratory feast, a formal function, or a weekend get together – and provides plenty of options for after dinner drinks in front of the fireplace of a comfortable adjoining lounge or under the stars at the outdoor spa.

Large terraces invite you outdoors to dine alfresco or relax with a drink or a book or a morning cup of coffee – and a number of sliding screens allow you to create a personal, reserved space for you and your guests.

Settle in to the plush comfort of the Club Cinema and catch up on the latest blockbuster, or invite your friends for a Saturday afternoon barbecue & Teppanyaki Grill. 高雅的私人餐厅为庆祝宴会, 正式场所,甚至周末的聚会提供理想的位置,餐后还可以选择 在壁炉前或在户外500下。

#### THE INTERNATIONAL CLUB

Teppanyaki Grill & Terrace Dining — Artist Impression