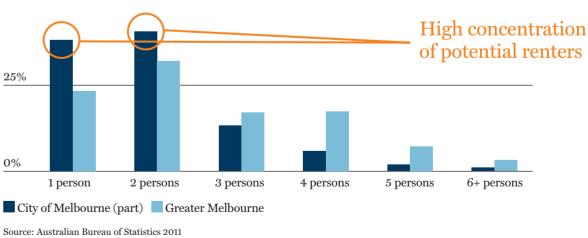

#### #3 — HOUSEHOLD SIZE

In 2011, 38% of households in the City of Melbourne (part) contained only one person, compared with 23% in Greater Melbourne, with the most dominant household size being 2 persons per household. This is the ideal target market for apartment accommodation.

#### Household size

50%

#### High concentration of renters