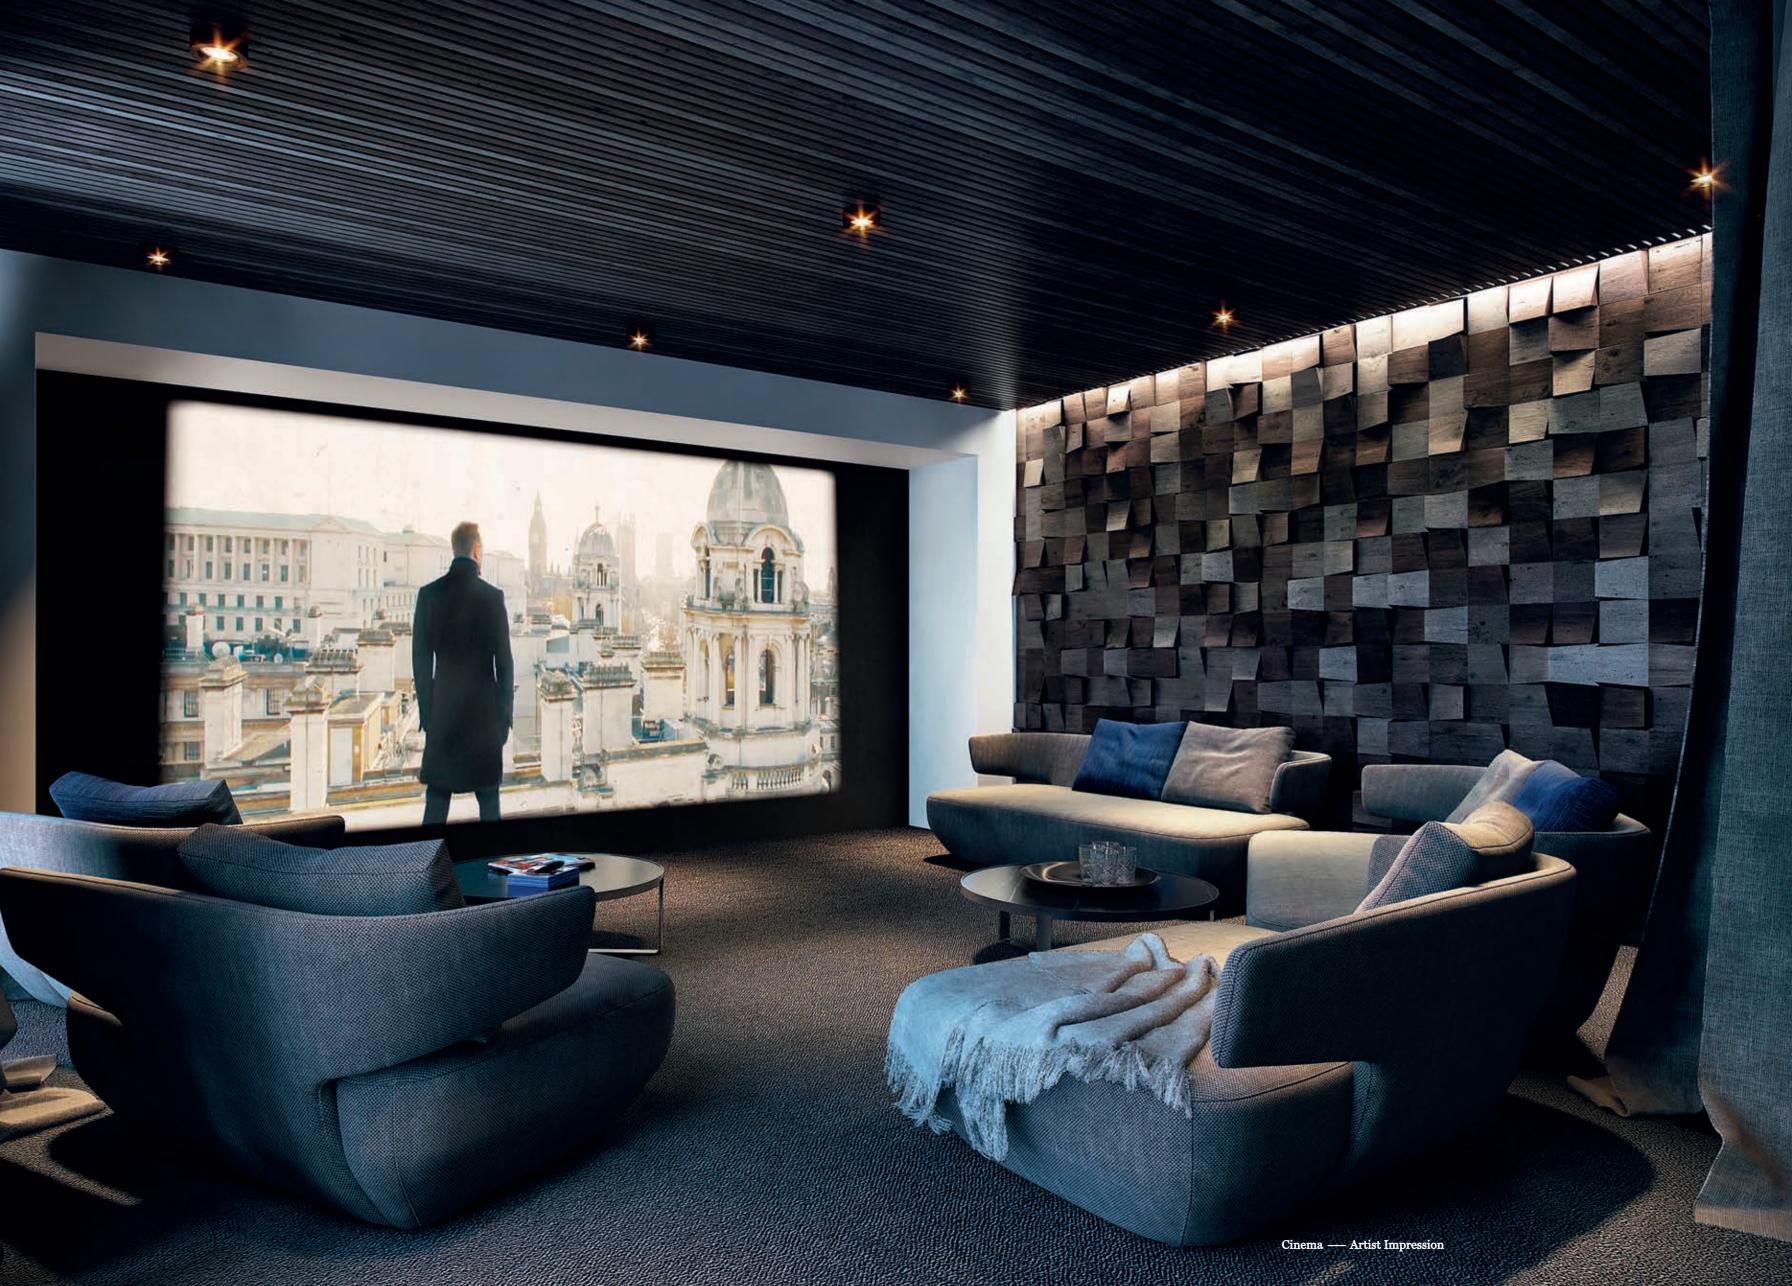

Settle in to the plush comfort of the Club Cinema and catch up on the latest blockbuster, or invite your friends for a Saturday afternoon barbecue & Teppanyaki Grill. 高雅的私人餐厅为庆祝宴会, 正式场所,甚至周末的聚会提供理想的位置,餐后还可以选择 在壁炉前或在户外500下。

#### THE INTERNATIONAL CLUB

Teppanyaki Grill & Terrace Dining — Artist Impression