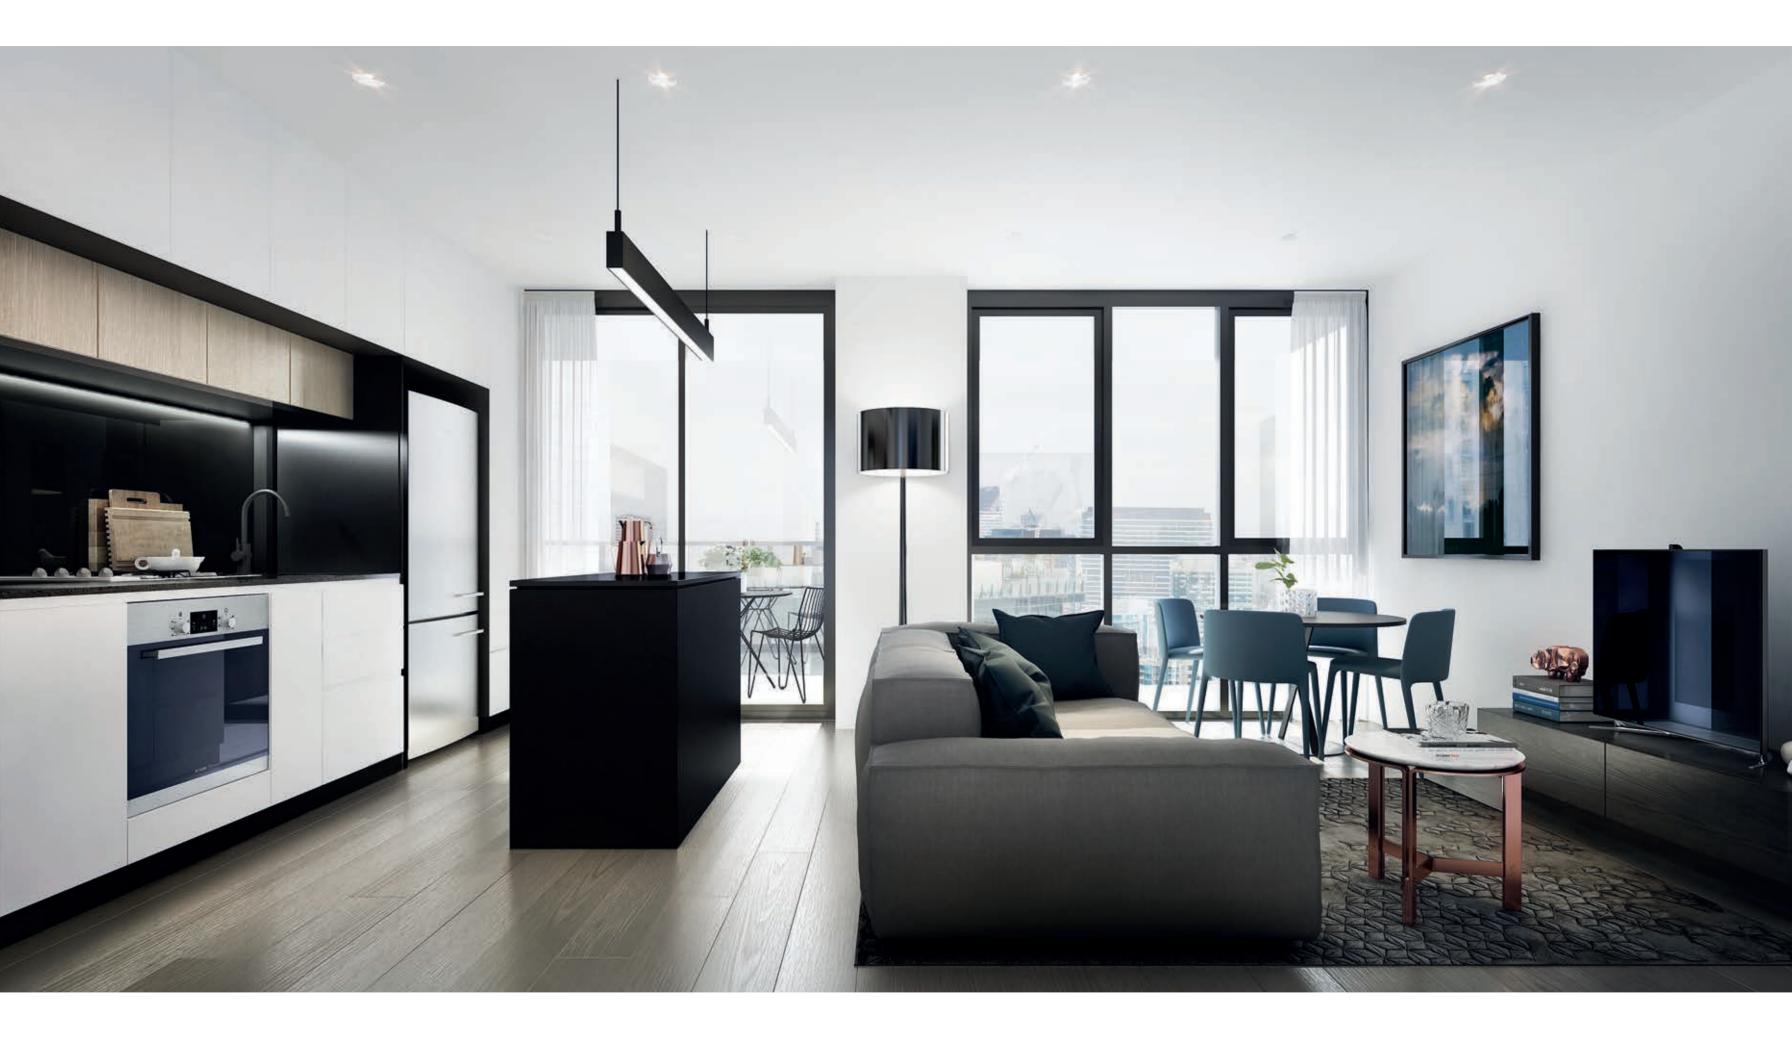

# 4

THE RESIDENCES Contemporary light-filled spaces welcome you with a gentle ambience and relaxed, stylish luxury.

黑白调色板结合优雅的木材高光和卓越的 饰面,创造室内表现出精致的品质。 美食家厨房以欧洲家电为特色。浴室充满 了时尚的设计元素,提供了功能的完美结 合和低调且奢华的良好外观。

Step inside a home awash with the warmth and tranquility of abundant natural light. Let your days unfold before astonishing vistas that open the city's landscape to your living space, as it evolves from soft mornings and golden sun-kissed afternoons to sparkling night light panoramas. Discover the attention to detail that comes with the finest of

contemporary design. A handsome black & white palette combines with elegant timber highlights and superb finishes to create interiors that demonstrate exquisite quality throughout. Gourmet kitchens feature European appliances. Bathrooms are replete with chic design elements that deliver a perfect blend of functionality and understated good looks.