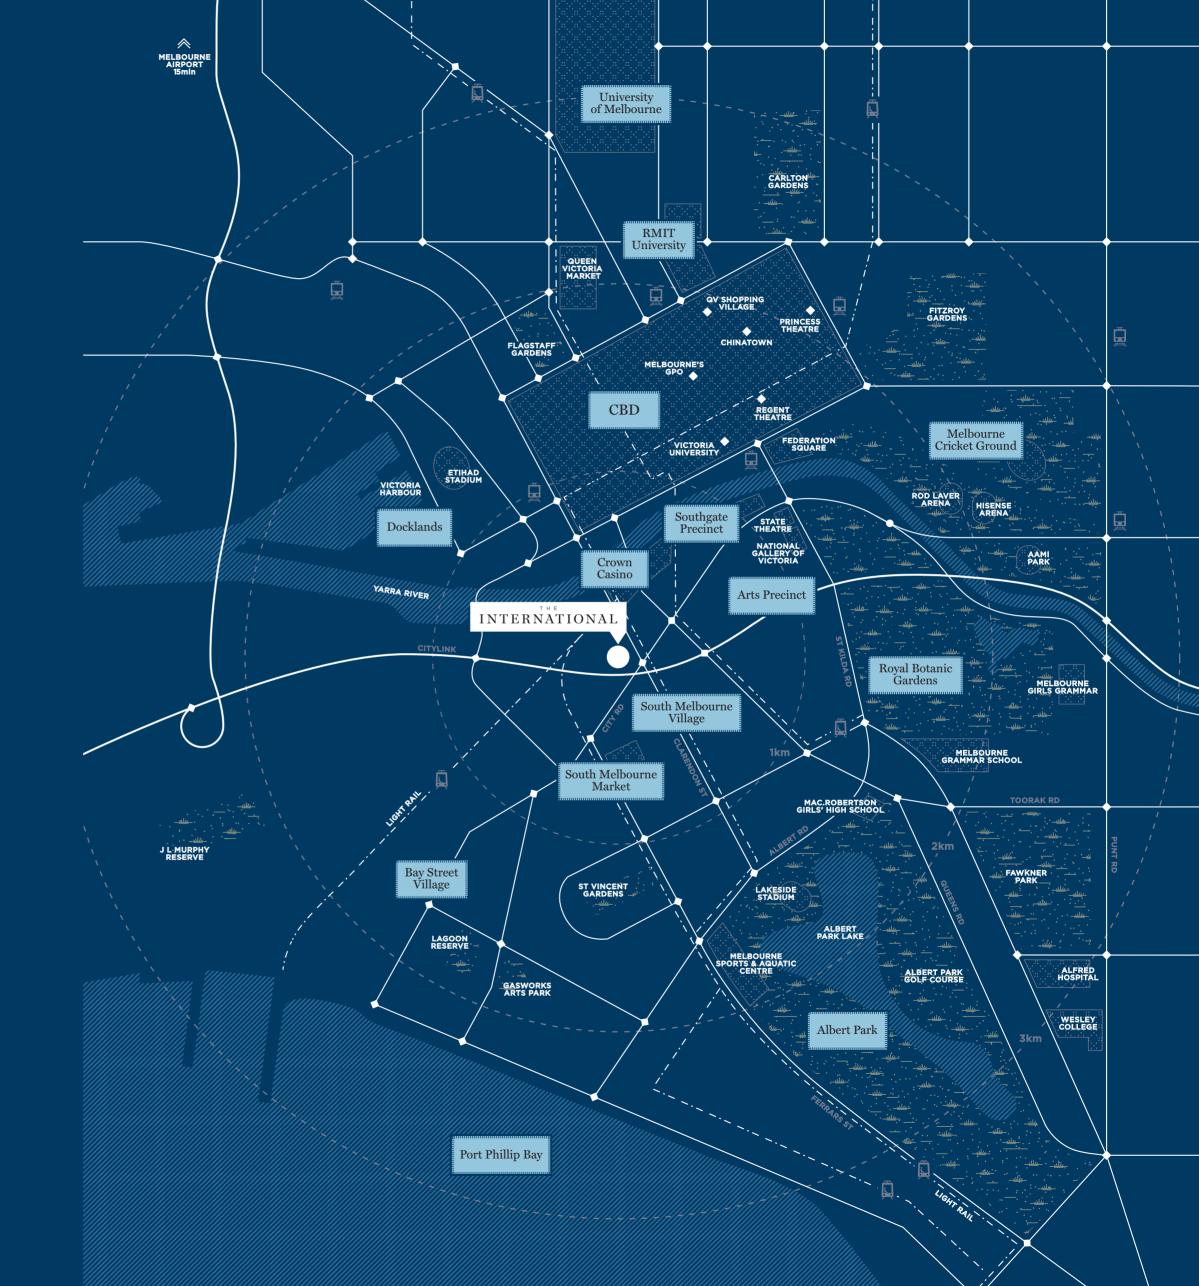

THE NEIGHBOURHOOD Spectacularly positioned on the edge of Melbourne's CDB and surrounded by the best of a vibrant international city.

10

1579.98

7

F

6.7

R

10

.

-

6 2

Just a few minutes' walk from a range of superb attractions on the banks of the Yarra, enjoy the world-class restaurants, shopping, and gaming of the Crown Casino and Entertainment Complex, or stroll over to the bars, cafes and designer stores of Southgate.

> From its famous laneways and hidden bars, to its legendary live music venues, incredible theatres and restaurants, galleries and museums, the Melbourne CBD is a treasure trove that simply gets more extraordinary the better you get to know it.

For a genuinely local village atmosphere, there's nowhere better than South Melbourne. Home to the 150 year old South Melbourne Market, its historic architecture and cobbled laneways provide the perfect setting for an eclectic potpourri of foods, fashion, and designer homewares.

> With the Yarra as your guide, make your way to any number of Melbourne's best parks and gardens. Perfect for a morning run, a picnic lunch or a quiet snooze beneath the paper, the Queen Victoria and Alexandra Gardens, Birrarung Marr and iconic Royal Botanic Gardens are all close by.

Albert Park Golf Course --- 1.6km

Luxury shopping —600m

Arts Precinct —1.2km

Crown Casino — 350m

Southgate Precinct —900m

CBD ----700m

Yarra River —450m

Southgate restaurants & cafes —1km

Royal Botanic Gardens —1.3km

Melbourne's outstanding educational reputation is built on long established traditions and an exemplary collection of spectacular grounds in and around the city centre — The International puts you in perfect proximity to two of Australia's finest universities.